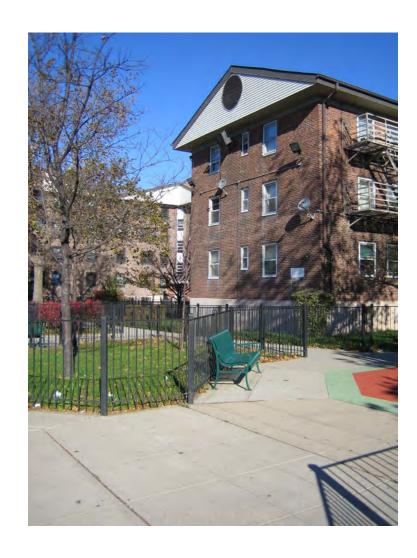

Dwelling units: 220 Non-dwelling units: 0

Number of buildings: 6 Number of stories: 3 & 4 Site Size: 4.46 acres

**Amenities/Special Features:** 

The first and second floors of Building #1 are leased to outside tenants. Other features include a Manager's Office (1500 SF), Maintenance Shop (1200 SF), Community Room (600 SF) and Child Care Facilities (3500 SF). Site amenities include a basketball court and various play equipment/areas.

## **CONSTRUCTION TYPE**

Three and four story (with basement/crawl space) masonry buildings with brick veneer and peaked shingle roofs.

# **DEVELOPMENT TYPE**

Public housing (walkup type) rental apartments accommodating families.