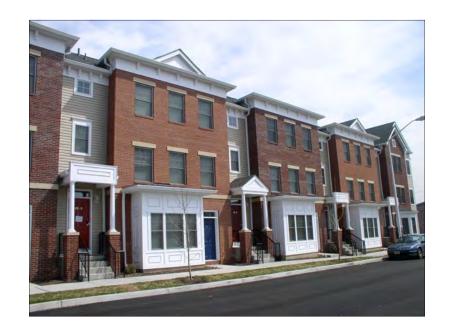

# **Woodward Terrace**

## **PROJECT SUMMARY**

### **CONSTRUCTION TYPE**

Two and three story (slab on grade) wood frame construction with brick veneer and siding and pitched shingle roofs.

#### **DEVELOPMENT TYPE**

Mixed income rental apartments accommodating families.