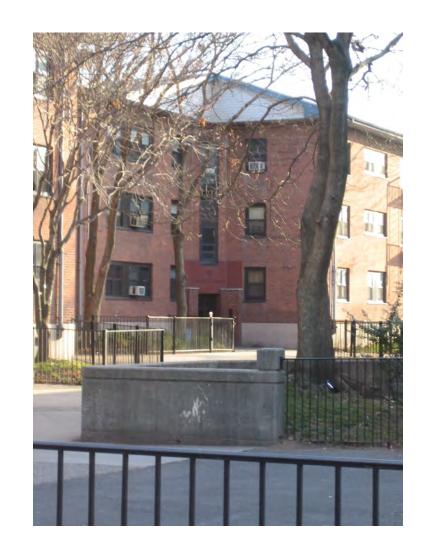

#### **CONSTRUCTION TYPE**

Three story (with basement/crawl space) masonry buildings with brick veneer and peaked shingle roofs (on 11 buildings) and flat EPDM roofs (on 4 buildings).