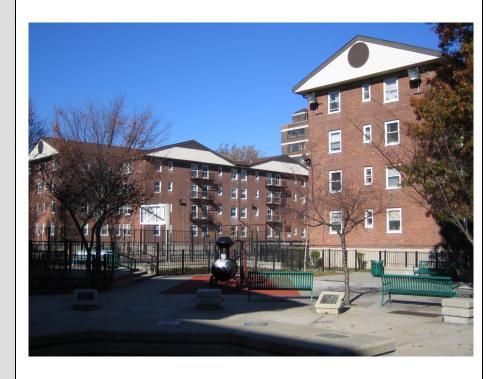

# **CONSTRUCTION TYPE**

Three and four story (with basement/crawl space) masonry buildings with brick veneer and peaked shingle roofs.