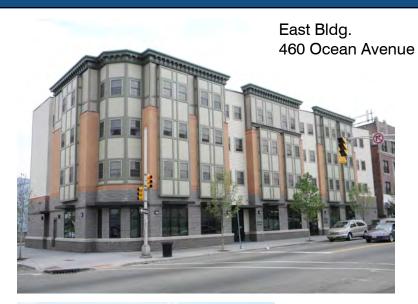

# DEVELOPMENT PROFILE EAST BLDG.

| Type      | #/Units | #/HC Units | <u>Size</u> |
|-----------|---------|------------|-------------|
| 1 Bedroom | 24      | 3          | 650-700 SF  |
| 2 Bedroom | 3       | 0          | 850 SF      |
| Total     | 27      | 3          |             |