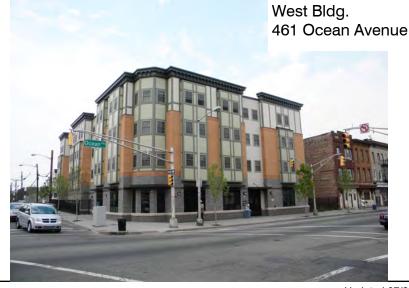

# WEST BLDG.

| <u>Type</u> | #/Units | #/HC Units | <u>Size</u> |
|-------------|---------|------------|-------------|
| 1 Bedroom   | 29      | 3          | 685-870 SF  |
| 2 Bedroom   | 3       | 0          | 920 SF      |
| Total       | 32      | 3          |             |